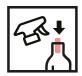

#### Instructions

1. Add water to the fill line.

in the bottle.

2. Place the sachet

3. Screw the spray head back on and shake the bottle.

4. Once the sachet has dissolved, spray onto the cloth and use as needed.