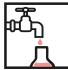

#### Instructions

1. Add water to the fill line.

in the bottle.

2. Place the sachet

3. Screw the spray head back on and shake the bottle.

4. Once the sachet has dissolved, spray onto the cloth and use as needed.