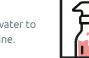

#### Instructions

1. Add water to the fill line.

in the bottle.

2. Place the sachet

3. Screw the spray head back on and shake the bottle.

4. Once the sachet has dissolved, spray onto the cloth and use as needed.