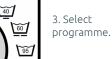

#### Instructions

1 Fill washer with load.

| Product specification |                        |
|-----------------------|------------------------|
| Product code          | SCSP100LNBP            |
| Where to use          | Laundry                |
| Туре                  | Sachet                 |
| pH in use             | 10-11                  |
| Colour                | White                  |
| Dilution ratio        | 1 sachet per 10kg load |