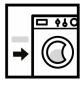

#### Instructions

1 Fill washer with load.

| Product specification |                        |
|-----------------------|------------------------|
| Product code          | SCSP100LNBP            |
| Where to use          | Laundry                |
| Туре                  | Sachet                 |
| pH in use             | 10-11                  |
| Colour                | White                  |
| Dilution ratio        | 1 sachet per 10kg load |