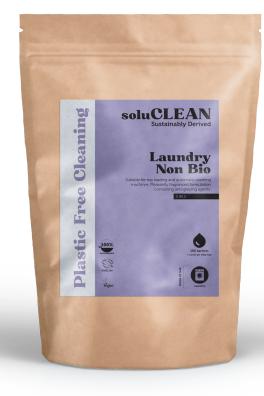

## soluCLEAN

# Laundry Non Bio

Mainwash detergent specially formulated for use in commercial and on premises laundries and is effective for all water hardness areas. Pleasantly fragranced formulation containing anti-greying agents and fabric safe bleaching agents provides effective cleaning for heavy soiled cotton and polycotton fabrics.

#### Instructions

1 Fill washer with load.

| Product specification |                        |
|-----------------------|------------------------|
| Product code          | SCSP100LNBP            |
| Where to use          | Laundry                |
| Туре                  | Sachet                 |
| pH in use             | 10-11                  |
| Colour                | White                  |
| Dilution ratio        | 1 sachet per 10kg load |