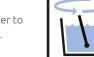

#### Instructions

in the bucket.

3. Agitate / swirl the water until the sachet is completely dissolved.

4. Ready to use

| Product specification |                                              |
|-----------------------|----------------------------------------------|
| Product code          | SCFS50PFP-5L                                 |
| Where to use          | Floorcare, Work Surface and<br>Multi-surface |
| Туре                  | Floor                                        |
| pH in use             | 9-10                                         |
| Colour                | Blue                                         |
| Dilution ratio        | 1 sachet per 5L bucket                       |